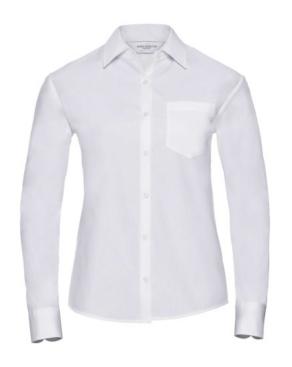

### RUSSELL WOMEN'S LONG SLEEVE SHIRT PURE COTTON

## **Specification**

RUSSELL women's long sleeve shirt PURE COTTON. Elegant and very durable shirt with the comfort of pure cotton. Classic collar without buttons, one button on cuff, pocket on the right. 100% Poplim cotton, 120/125 g / m2. Laundry at 40 degrees . EASY CARE - dries quickly, easy to iron white M