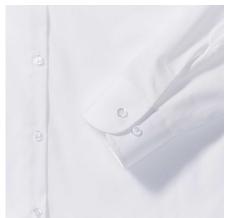

## **Specification**

RUSSELL women's long sleeve shirt PURE COTTON. Elegant and very durable shirt with the comfort of pure cotton. Classic collar without buttons, one button on cuff, pocket on the right. 100% Poplim cotton, 120/125 g / m2. Laundry at 40 degrees . EASY CARE - dries quickly, easy to iron white M