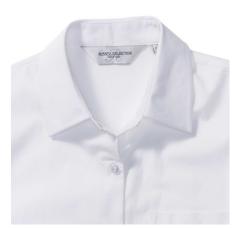

## **Specification**

RUSSELL women's long sleeve shirt PURE COTTON. Elegant and very durable shirt with the comfort of pure cotton. Classic collar without buttons, one button on cuff, pocket on the right. 100% Poplim cotton, 120/125 g / m2. Laundry at 40 degrees . EASY CARE - dries quickly, easy to iron white M