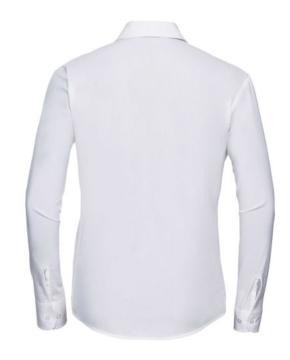

### RUSSELL WOMEN'S LONG SLEEVE SHIRT PURE COTTON

## **Specification**

RUSSELL women's long sleeve shirt PURE COTTON. Elegant and very durable shirt with the comfort of pure cotton. Classic collar without buttons, one button on cuff, pocket on the right. 100% Poplim cotton, 120/125 g / m2. Laundry at 40 degrees . EASY CARE - dries quickly, easy to iron white M